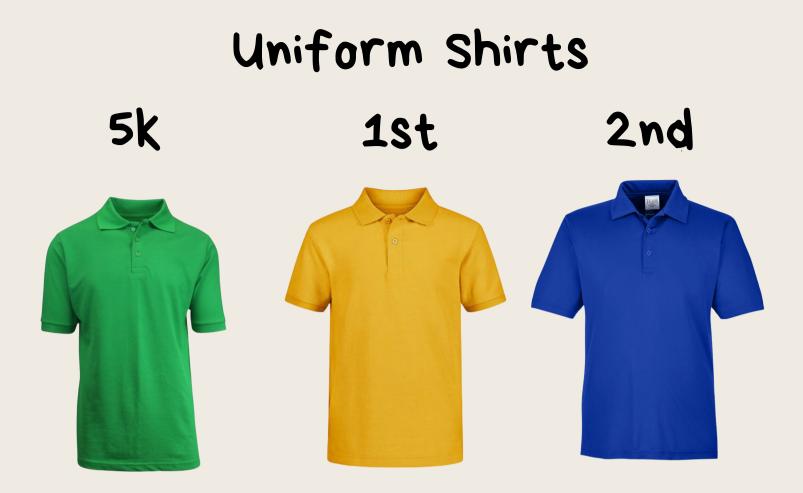

3. School T-shirts will be available online to purchase and can be worn on spirit days.

- Kindergarten will wear Kelly Green Polo Shirts.
- First Grade will wear Marigold Polo Shirts
  - (Butter Yellow will be phased out.)

Second Grade will wear Royal Blue Polo Shirts.

Closed toed shoes that fasten are acceptable footwear.

Flip-flops, and open-toed sandals are not acceptable.

For your information please contact us :

Call: 843-423-8335